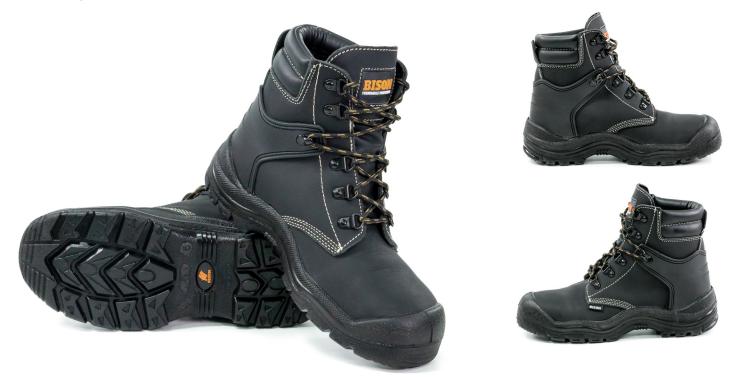

# **WOLF LACE UP SAFETY BOOT**

## **FEATURES**

- Downward facing seams for increased water resistance
- Hard wearing scuff cap to increase boot life
- Diamond tread ladder grip to increase stability while climbing
- TPU ankle and heel support to minimise the risk of ankle roll
- PU/TPU outsole providing high abrasion
- Tunnel Tread Technology on sole to speedily expel water and \_ increase grip
- Keep cool with the breathable, MoistDispel moisture wicking lining
- Anti-Penetration Insole complies to ISO 20345:2004 International Safety Standards
- Steel toe cap.

#### MATERIAL

Upper: Leather / Sole: PU/TPU.